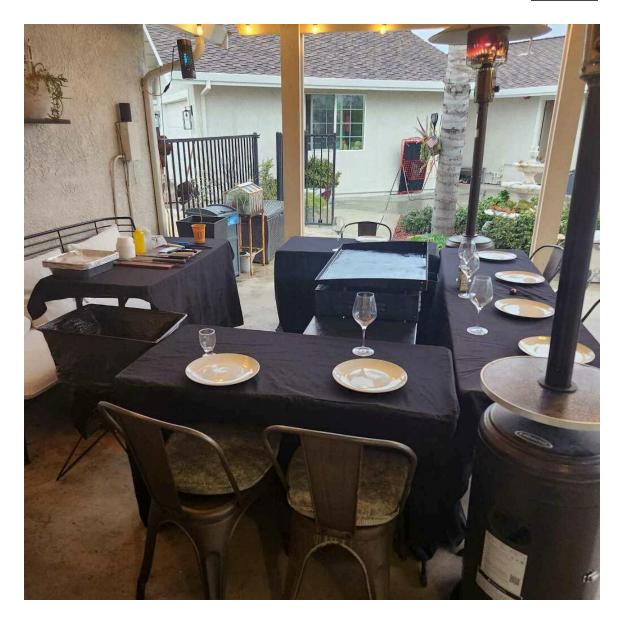

Inquire for more details on party decor to add a extra touch to your event

\$100 per adult / \$70 per child (12 and under) (price is subject to change) \*\$1,000 minimum for any event

\*please note we will need at least a outdoor 16ft by 16ft space please refer to picture below.

Speer bbq will provide tables, chairs and black linens. If you don't have a event venue/location we can provide a spot.

\*please provide beverages of your choice and our waitress will serve guest with whatever client provides